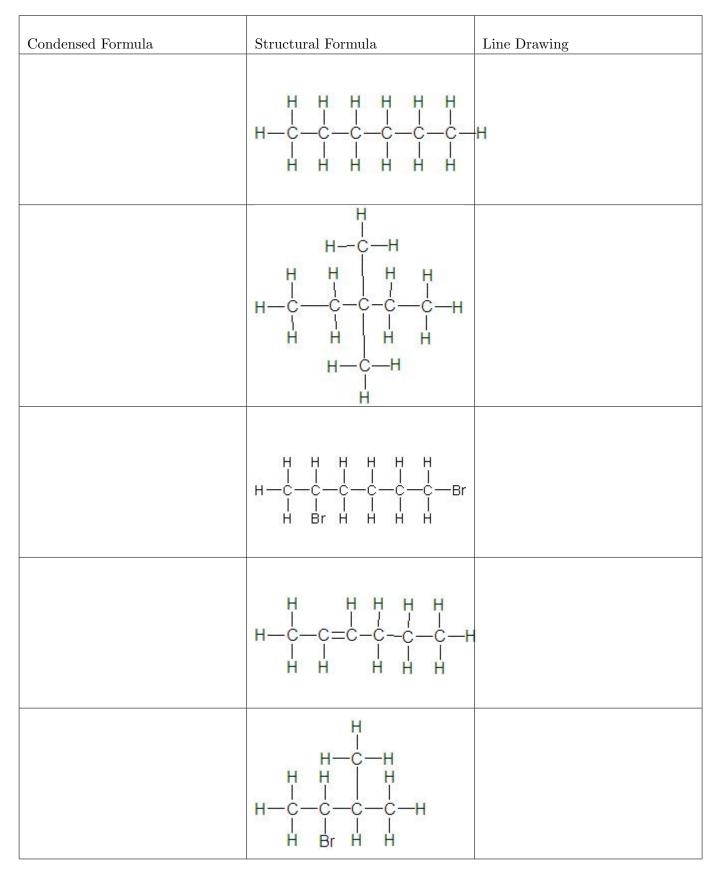

[10 pt] 2. Fill in the missing squares in the chart below.

| Condensed Formula | Structural Formula | Line Drawing      |
|-------------------|--------------------|-------------------|
|                   |                    |                   |
|                   |                    | $\sim \downarrow$ |
|                   |                    |                   |
|                   |                    | CI                |
|                   |                    |                   |